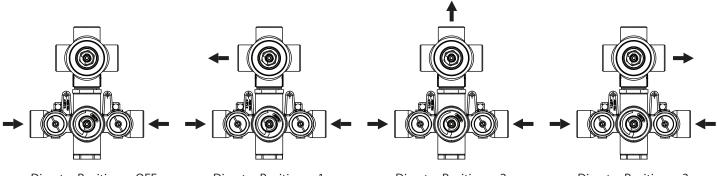

## **Technical Diagram**

Trim

8.26

**Water Diversion Diagram** 

Diverter Position = OFF

Diverter Position = 1

Diverter Position = 2

Diverter Position = 3

# **Water Diversion Diagram**