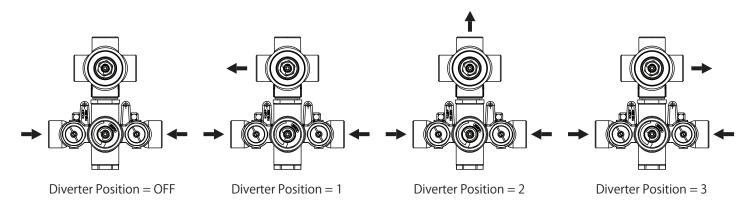

## **Technical Diagram**

Trim

8.26

**Water Diversion Diagram** 

Diverter Position = OFF

Diverter Position = 1

Diverter Position = 2

Diverter Position = 3

# **Water Diversion Diagram**