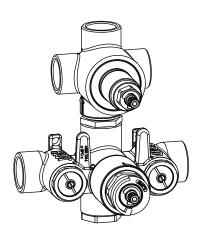

## 100.4301 | 3/4" Thermostatic Valve With 3-Way Diverter & Integrated Volume Control & Trim SPECIFICATIONS:

- Turn bottom handle to control temperature.
- Turn top handle to divert water & control volume.
- Includes Thermostatic valve (TVH.4301) w/ service stops
- Thermostatic Valve Flow Rate 13.0 GPM @ 60 PSI

#### **FAST SHIP FINISHES:**

• Chrome - 100.4301CP, Brushed Nickel - 100.4301BN

Valve [ 100.4301T\*\* ] [TVH.4301]

A separate volume control is **not** needed to turn water supply off. Volume control functionality is integrated within this valve.