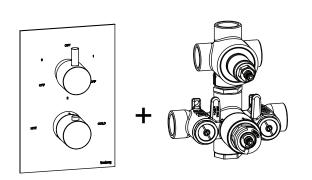

## 100.4301 | 3/4" Thermostatic Valve With 3-Way Diverter & Integrated Volume Control & Trim SPECIFICATIONS:

- Turn bottom handle to control temperature.
- Turn top handle to divert water & control volume.
- Includes Thermostatic valve (TVH.4301) w/ service stops
- Thermostatic Valve Flow Rate 13.0 GPM @ 60 PSI

#### **FAST SHIP FINISHES:**

• Chrome - 100.4301CP, Brushed Nickel - 100.4301BN

Valve [ 100.4301T\*\* ] [TVH.4301]

A separate volume control is **not** needed to turn water supply off. Volume control functionality is integrated within this valve.

# TVH.4301 | 3/4" Thermostatic Valve With 3-Way Diverter & Integrated Volume Control Page 1 of 2