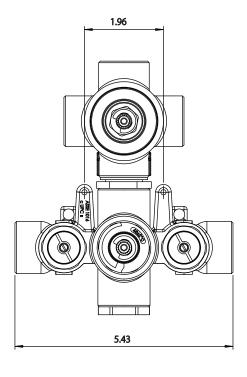

## **Technical Diagram**

Trim

8.26

**Water Diversion Diagram** 

Diverter Position = OFF

Diverter Position = 1

Diverter Position = 2

Diverter Position = 3