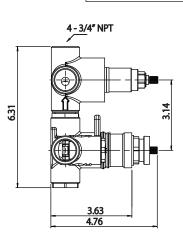

See Spec Sheet For

TVH.4301 For Detailed Information On Valve.

#### **SPECIFICATIONS:**

- Turn bottom knob to control temperature.
- Turn top knob to control water flow.
- Thermostatic Valve Flow Rate 13.0 GPM @ 60 PSI

#### STANDARDS:

• ASME A112.18.1 / CSA B125.1

A separate volume control is **not** needed to turn water supply off. Volume control functionality is integrated within this valve.

**CALGreen Compliant** 

**Legislation Compliance** 