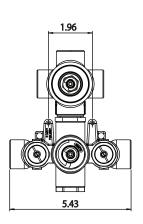

## **Technical Diagram**

Trim

8.26

**Water Diversion Diagram** 

Diverter Position = OFF

Diverter Position = 1

Diverter Position = 2

Diverter Position = 3

### **Technical Diagram**