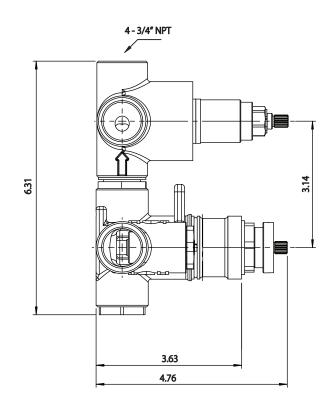

## **Technical Diagram**

Trim

8.26

**Water Diversion Diagram** 

Diverter Position = OFF

Diverter Position = 1

Diverter Position = 2

Diverter Position = 3